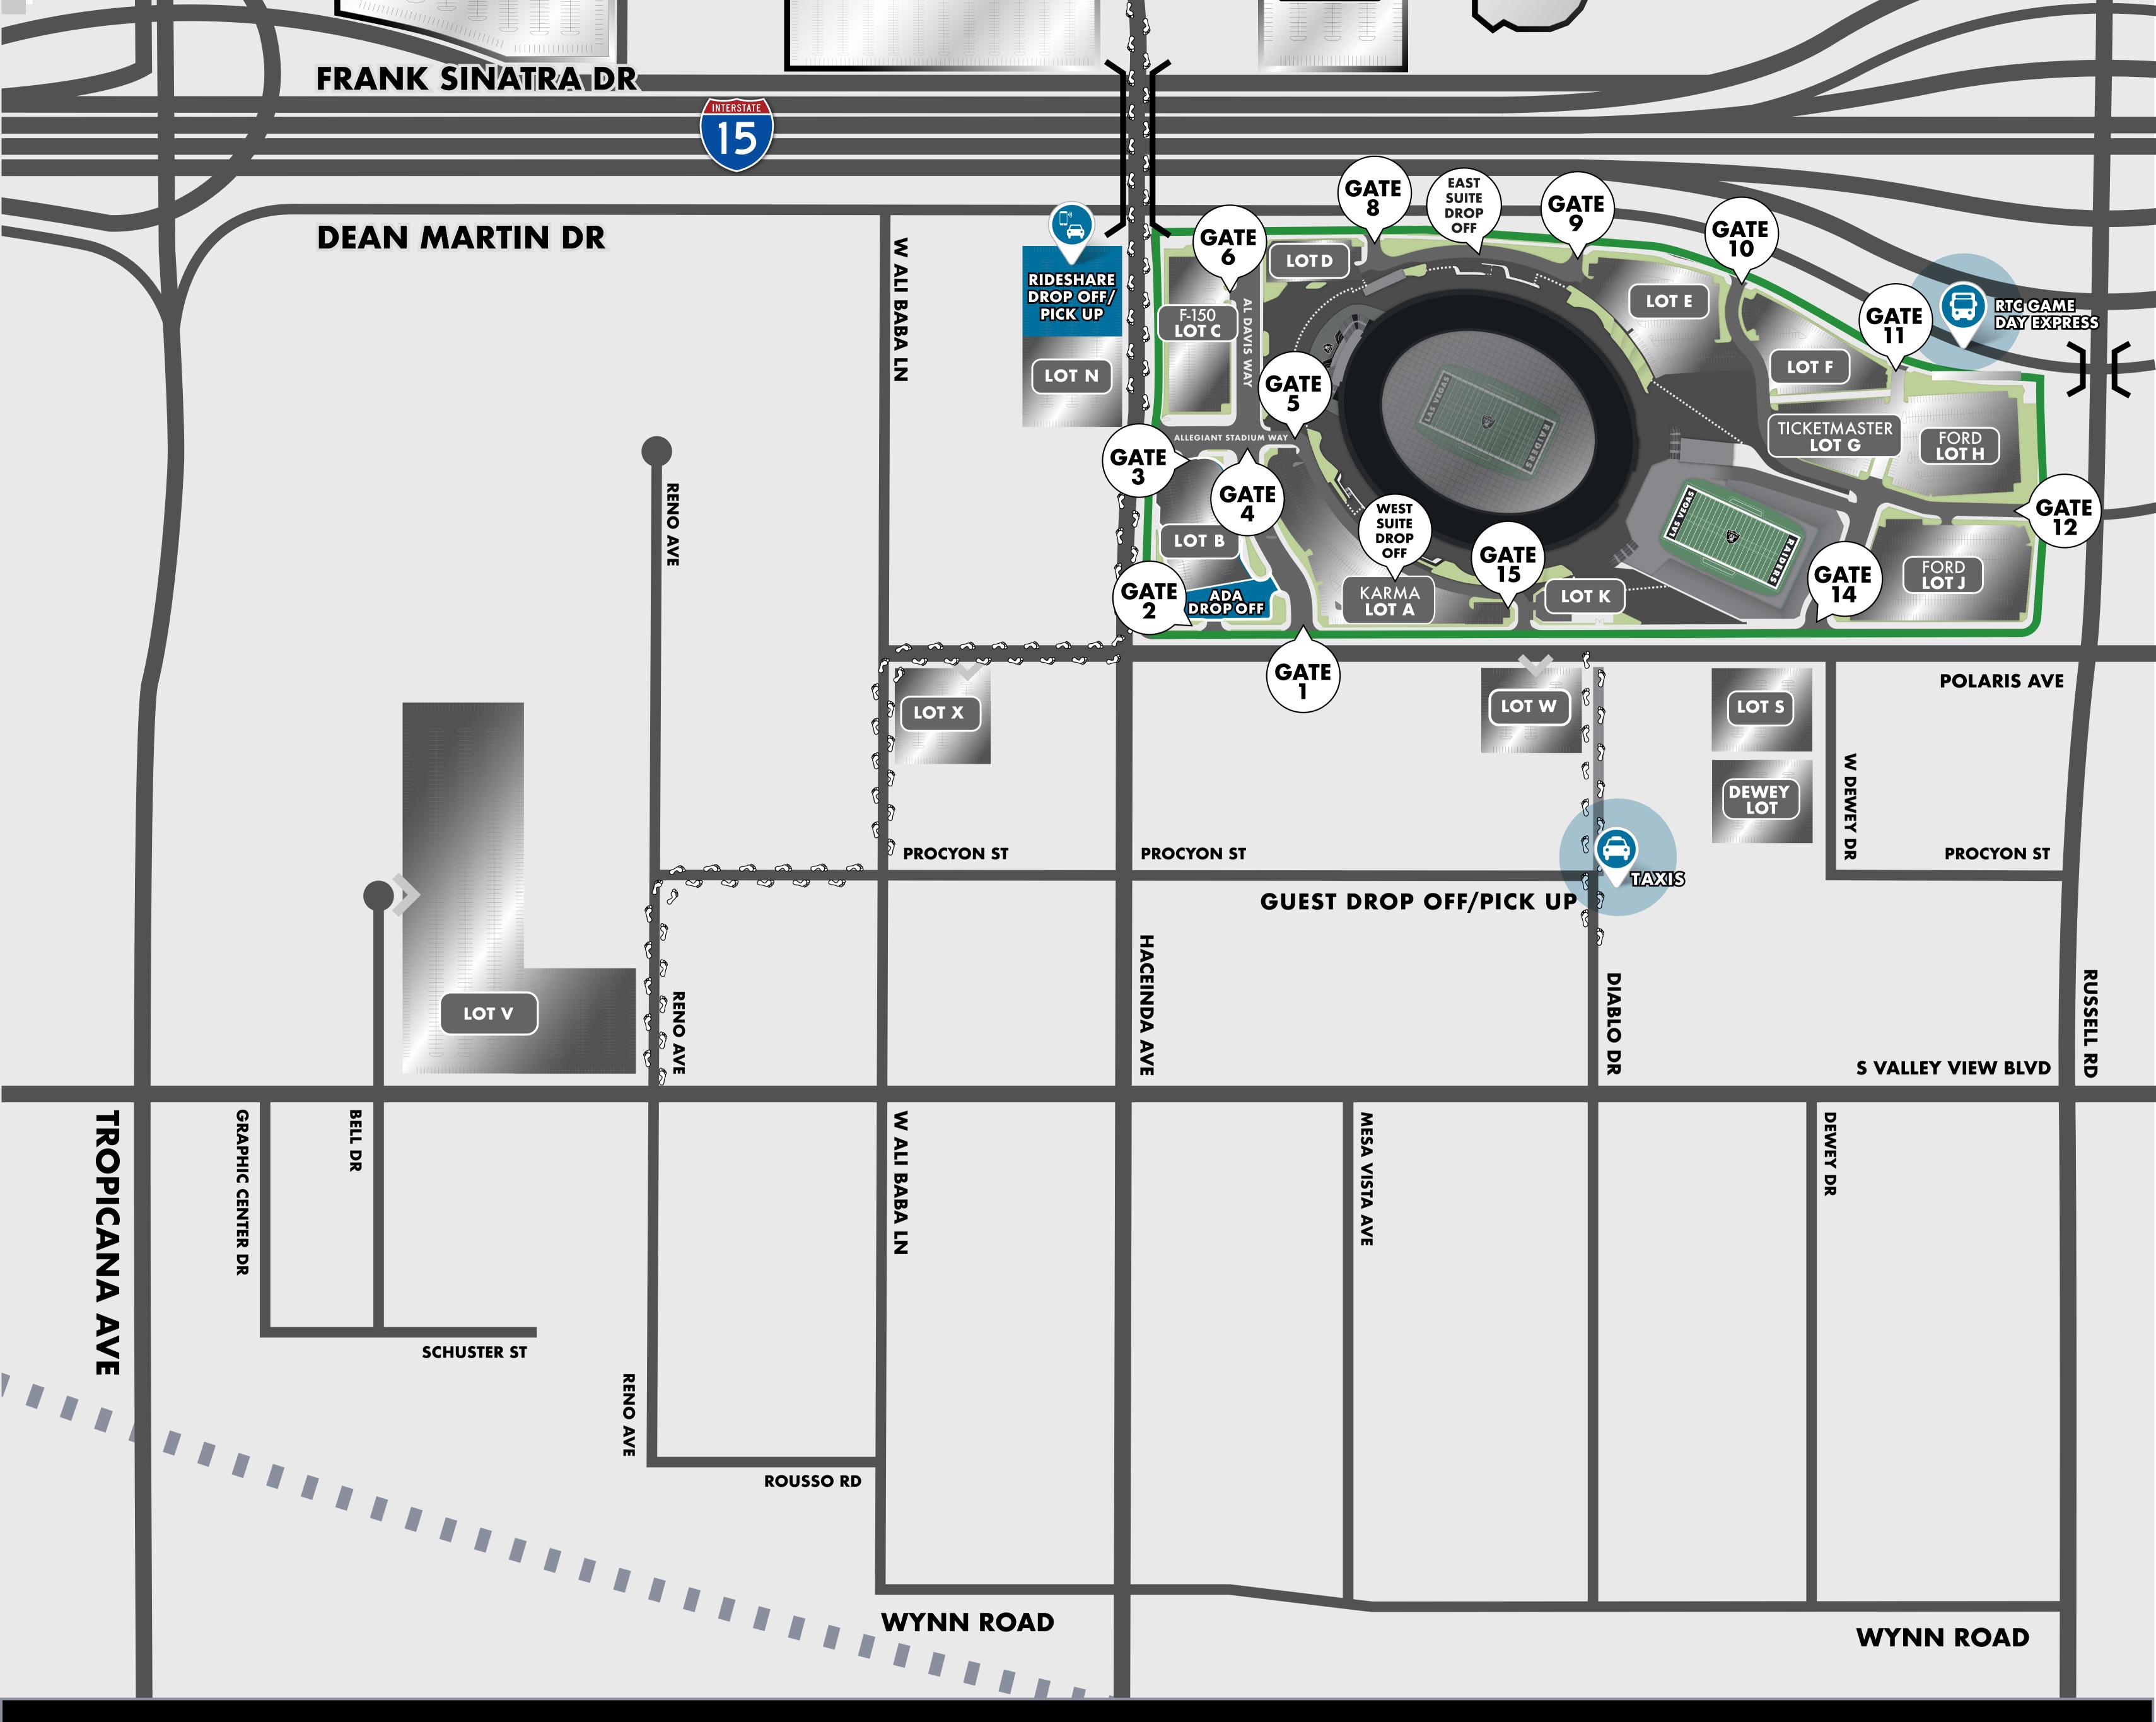

## MASTER PARKING

LOT A Enter Gate 15 Northbound on Polaris Ave
LOT B Enter Gate 2 Northbound on Polaris Ave
LOT C Enter Gate 6 Southbound on Dean Martin Dr
LOT D Enter Gate 8 Southbound on Dean Martin Dr
LOT E Enter Gate 10 Southbound on Dean Martin Dr
LOT F Enter Gate 10 Southbound on Dean Martin Dr
LOT G Enter Gate 11 Southbound on Dean Martin Dr

For more information download the Allegiant Stadium Mobile App

LOT H Enter Gate 11 Southbound on Dean Martin Dr
LOT J Enter Gate 14 Northbound on Polaris Ave
LOT N Enter Southbound on Dean Martin Dr
LOT S Enter Northbound on Polaris Ave
LOT W Enter Northbound on Polaris Ave
LOT X Enter Eastbound on Ali Baba Ln
LOT V Enter Bell Dr from Valley View Blvd
DEWEY LOT Enter Dewey Dr from Polaris Ave

Allegiant Stadium Controlled Parking

Rideshare, Taxis, Shuttles, RTC Busses

**On-Site Parking** 

গৈ Walking Path

\* Event Based Parking Sold on SpotHero App