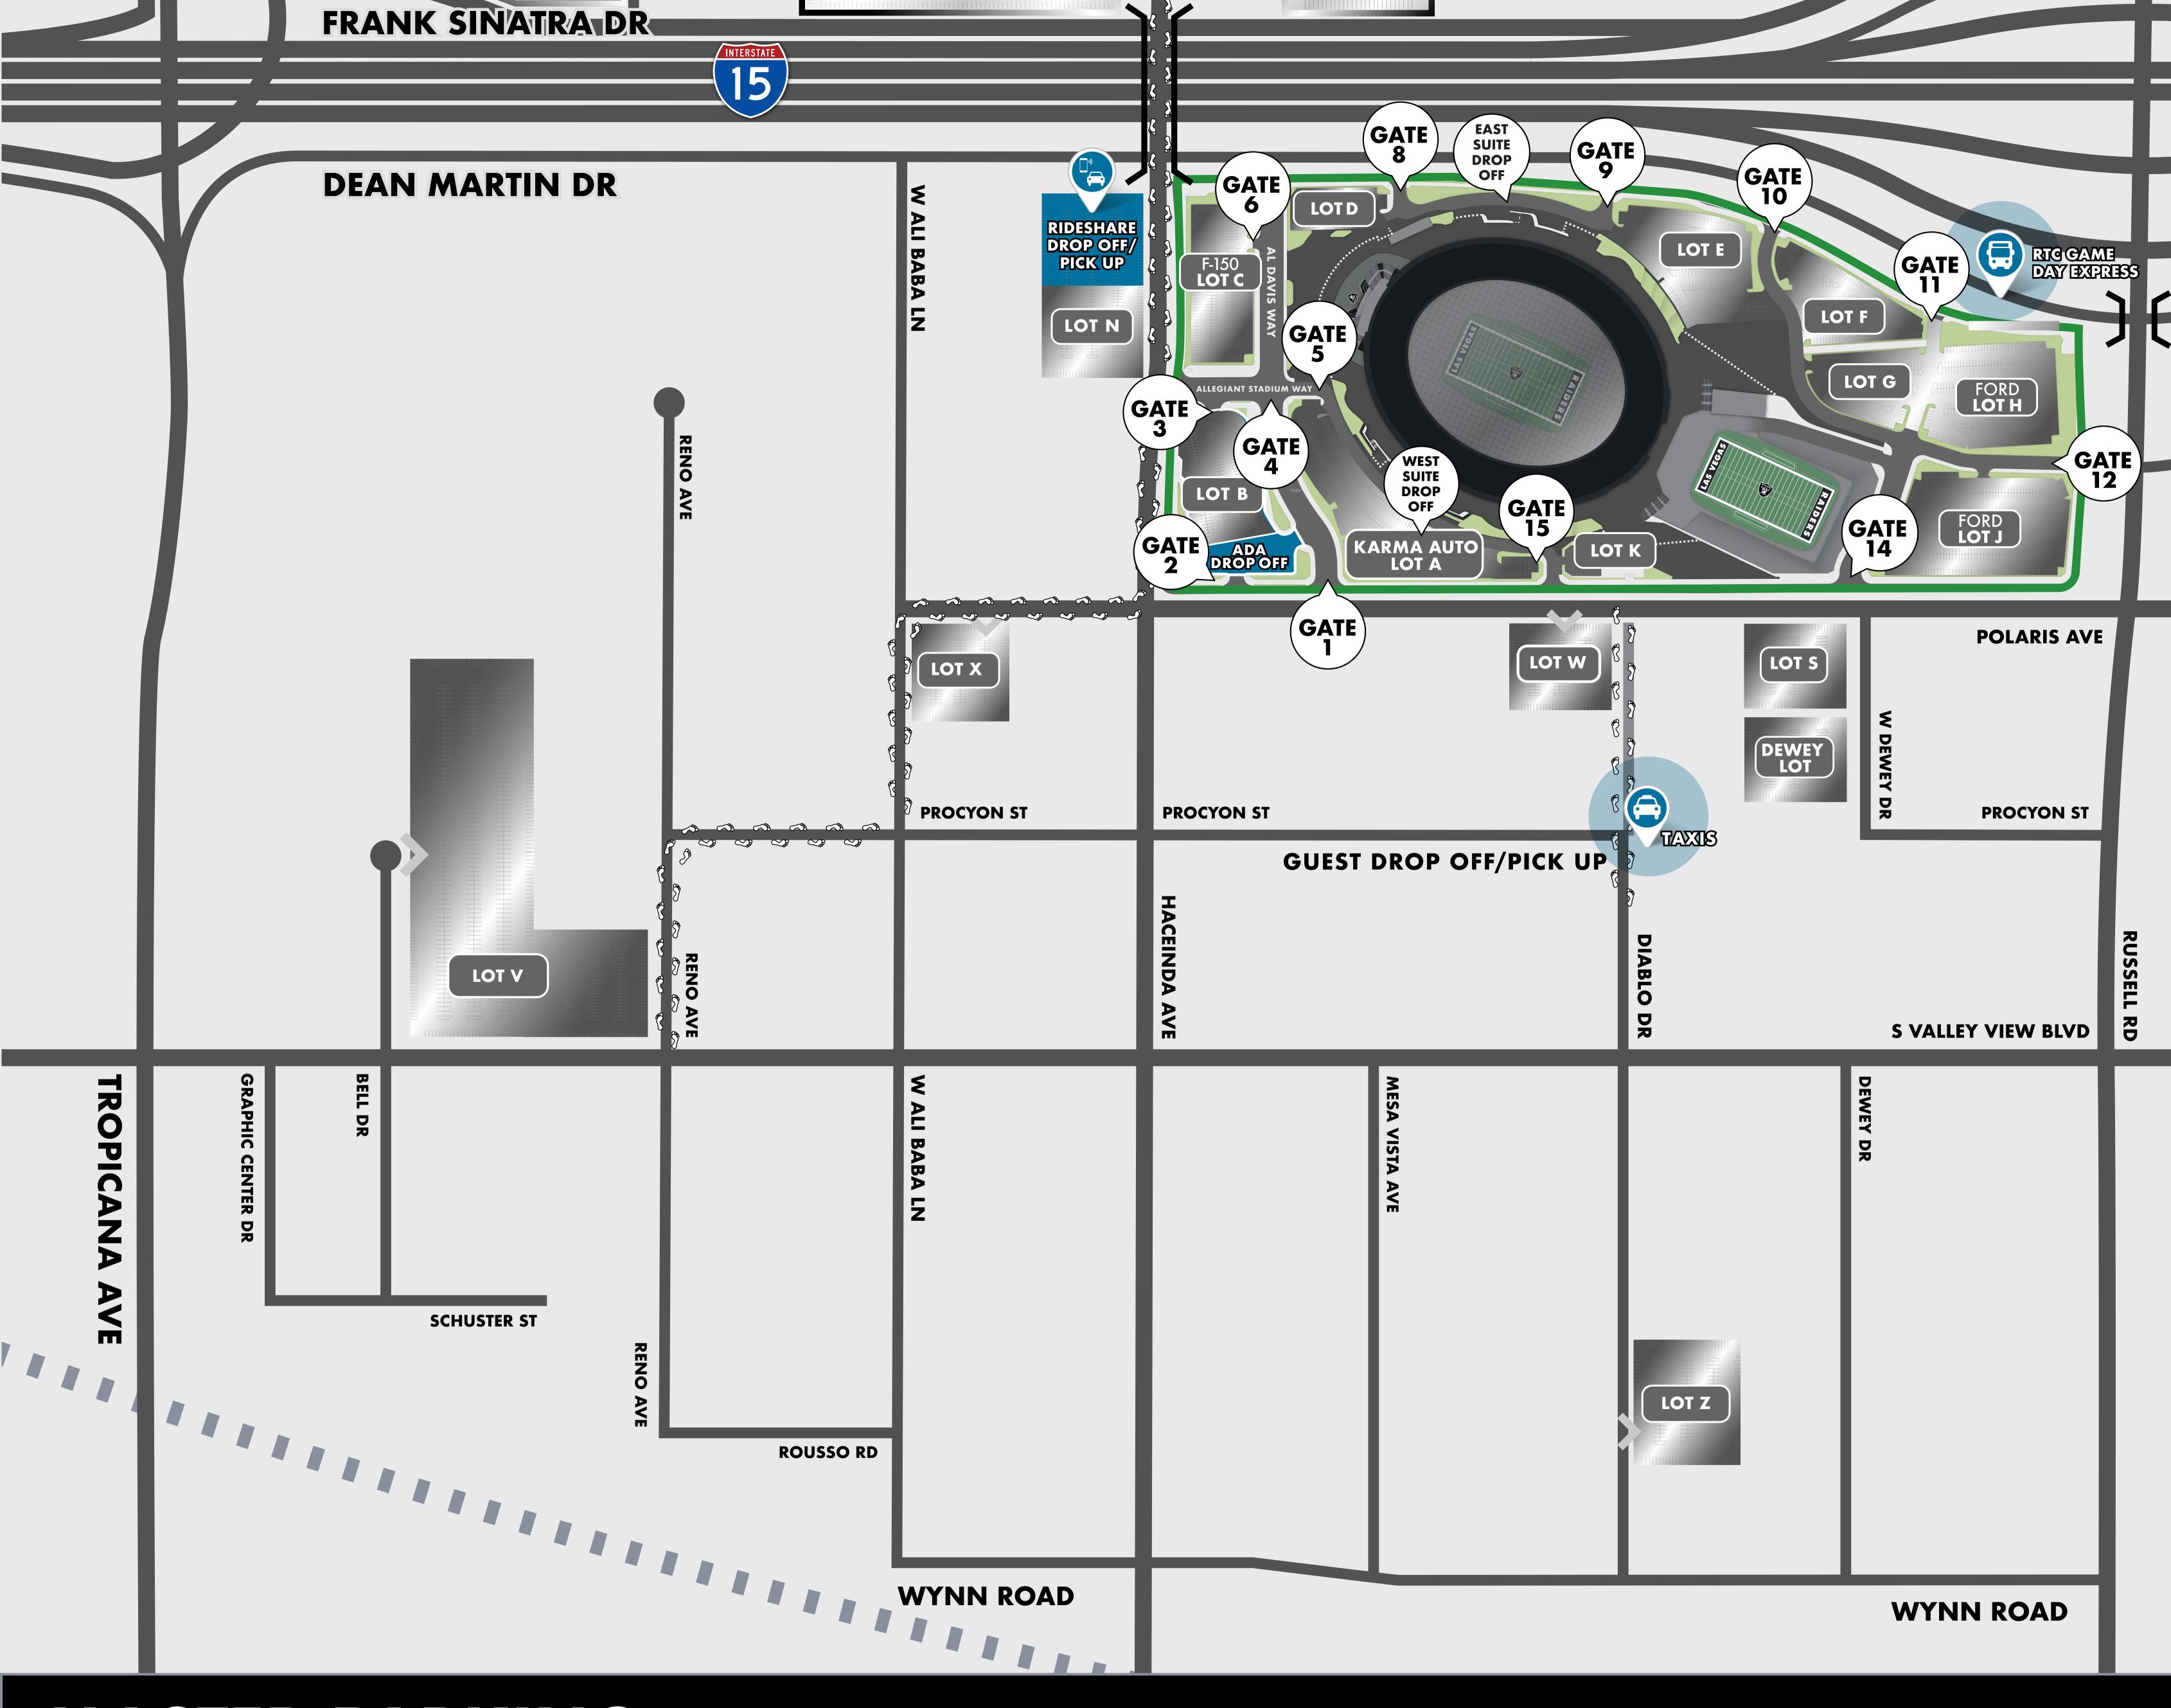

## MASTER PARKING

- LOT A Enter Gate 15 Northbound on Polaris Ave
- LOT B Enter Gate 2 Northbound on Polaris Ave
- OT C Enter Gate 6 Southbound on Dean Martin Dr
- LOT D Enter Gate 8 Southbound on Dean Martin Dr
- LOT E Enter Gate 10 Southbound on Dean Martin Dr
- LOT F Enter Gate 10 Southbound on Dean Martin Dr
- LOT G Enter Gate 11 Southbound on Dean Martin Dr
- LOT H Enter Gate 11 Southbound on Dean Martin Dr
- LOT J Enter Gate 14 Northbound on Polaris Ave
- LOT N Enter Southbound on Dean Martin Dr
- LOT S Enter Northbound on Polaris Ave
- LOT W Enter Northbound on Polaris Ave
- LOT X Enter Eastbound on Ali Baba Ln
- LOT V Enter Bell Dr from Valley View Blvd
  LOT Z Enter Diablo Dr from Valley View Blvd
- **DEWEY LOT** Enter Dewey Dr from Polaris Ave