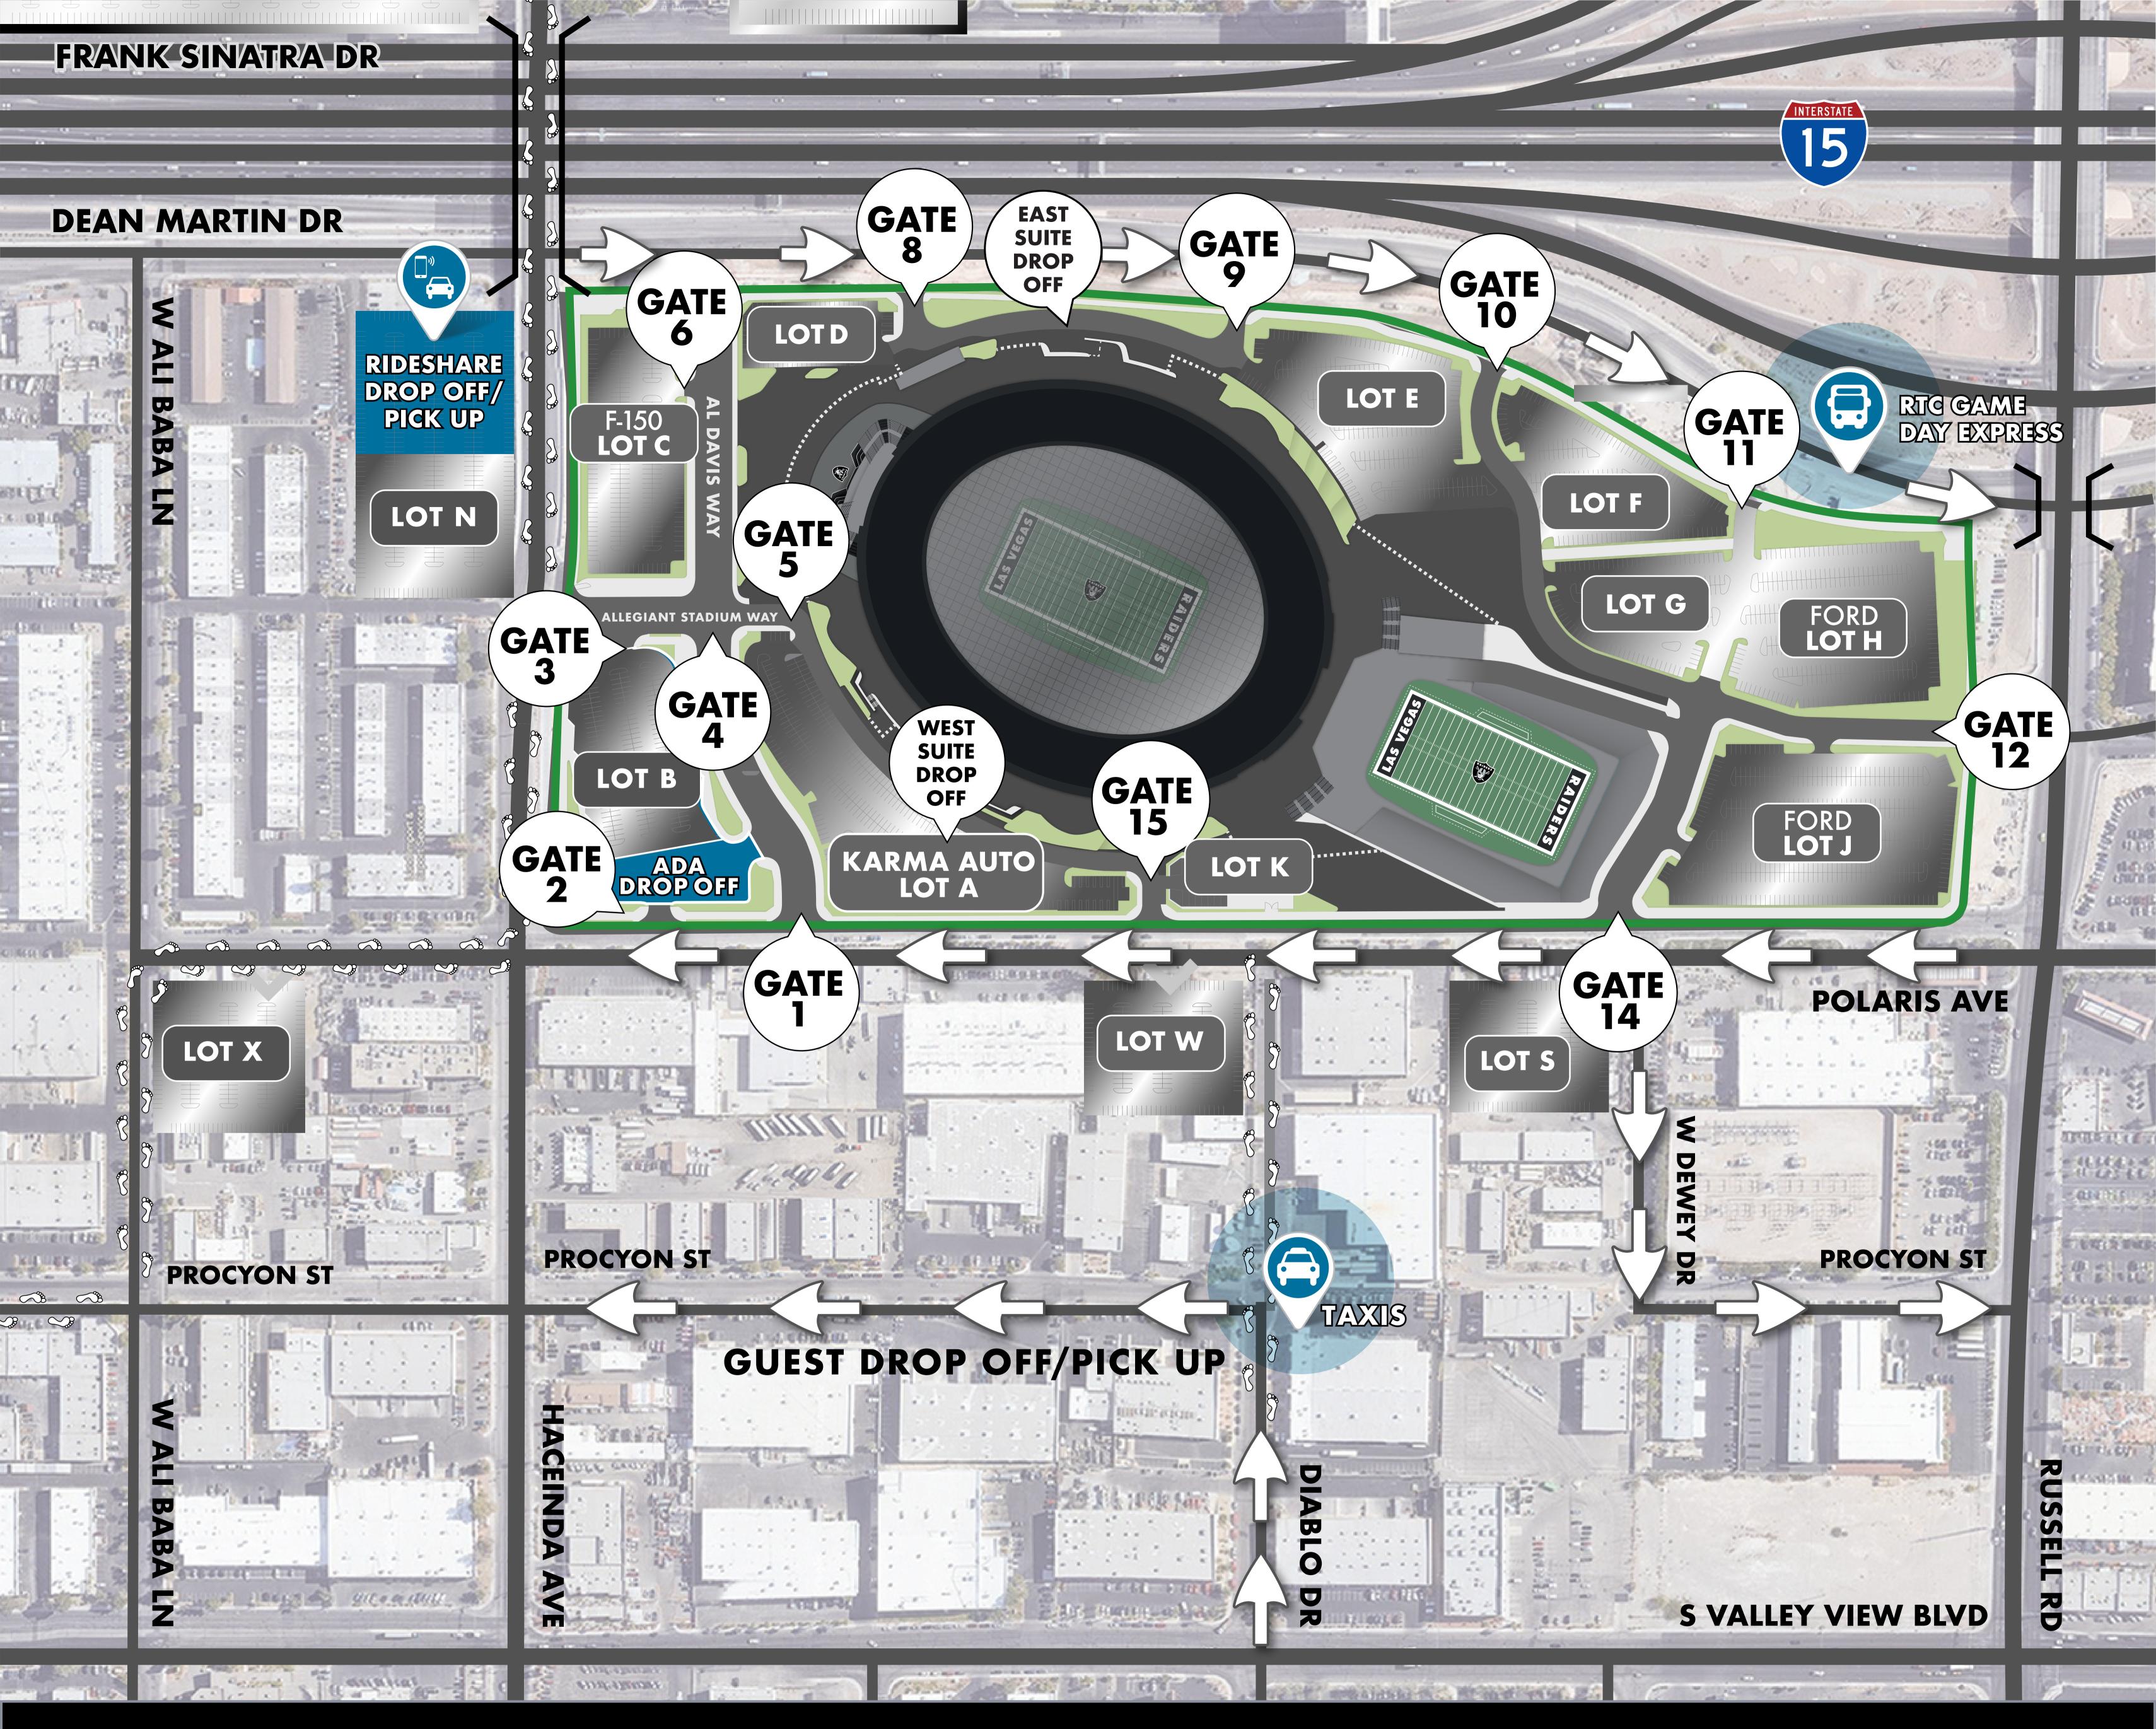

## ONE-WAY / DIRECTIONAL

Allegiant Stadium **Controlled Parking** 

Rideshare, Taxis, Shuttles, **RTC Busses** 

**On-Site Parking** 

**Walking Bridge** 

**Walking Path** 

**Event Based Parking** Sold on SpotHero App

- DEAN MARTIN DR. WILL BE SOUTHBOUND TRAVEL ONLY FROM ALI BABA LN. TO OQUENDO RD.
- POLARIS AVE. WILL BE NORTHBOUND TRAVEL ONLY FROM RUSSELL RD. TO HACIENDA AVE.
- DEWEY DR. WILL BE WESTBOUND TRAVEL ONLY.
- DIABLO DR. WILL EASTBOUND TRAVEL ONLY.
- PROCYON ST. WILL BE NORTHBOUND ONLY FROM DIABLO DR. TO HACIENDA AVE.
- PROCYON ST. WILL BE SOUTHBOUND ONLY FROM W DEWEY DR. TO RUSSELL RD.
- HACIENDA OVERPASS WILL BE CLOSED TO VEHICULAR TRAFFIC.