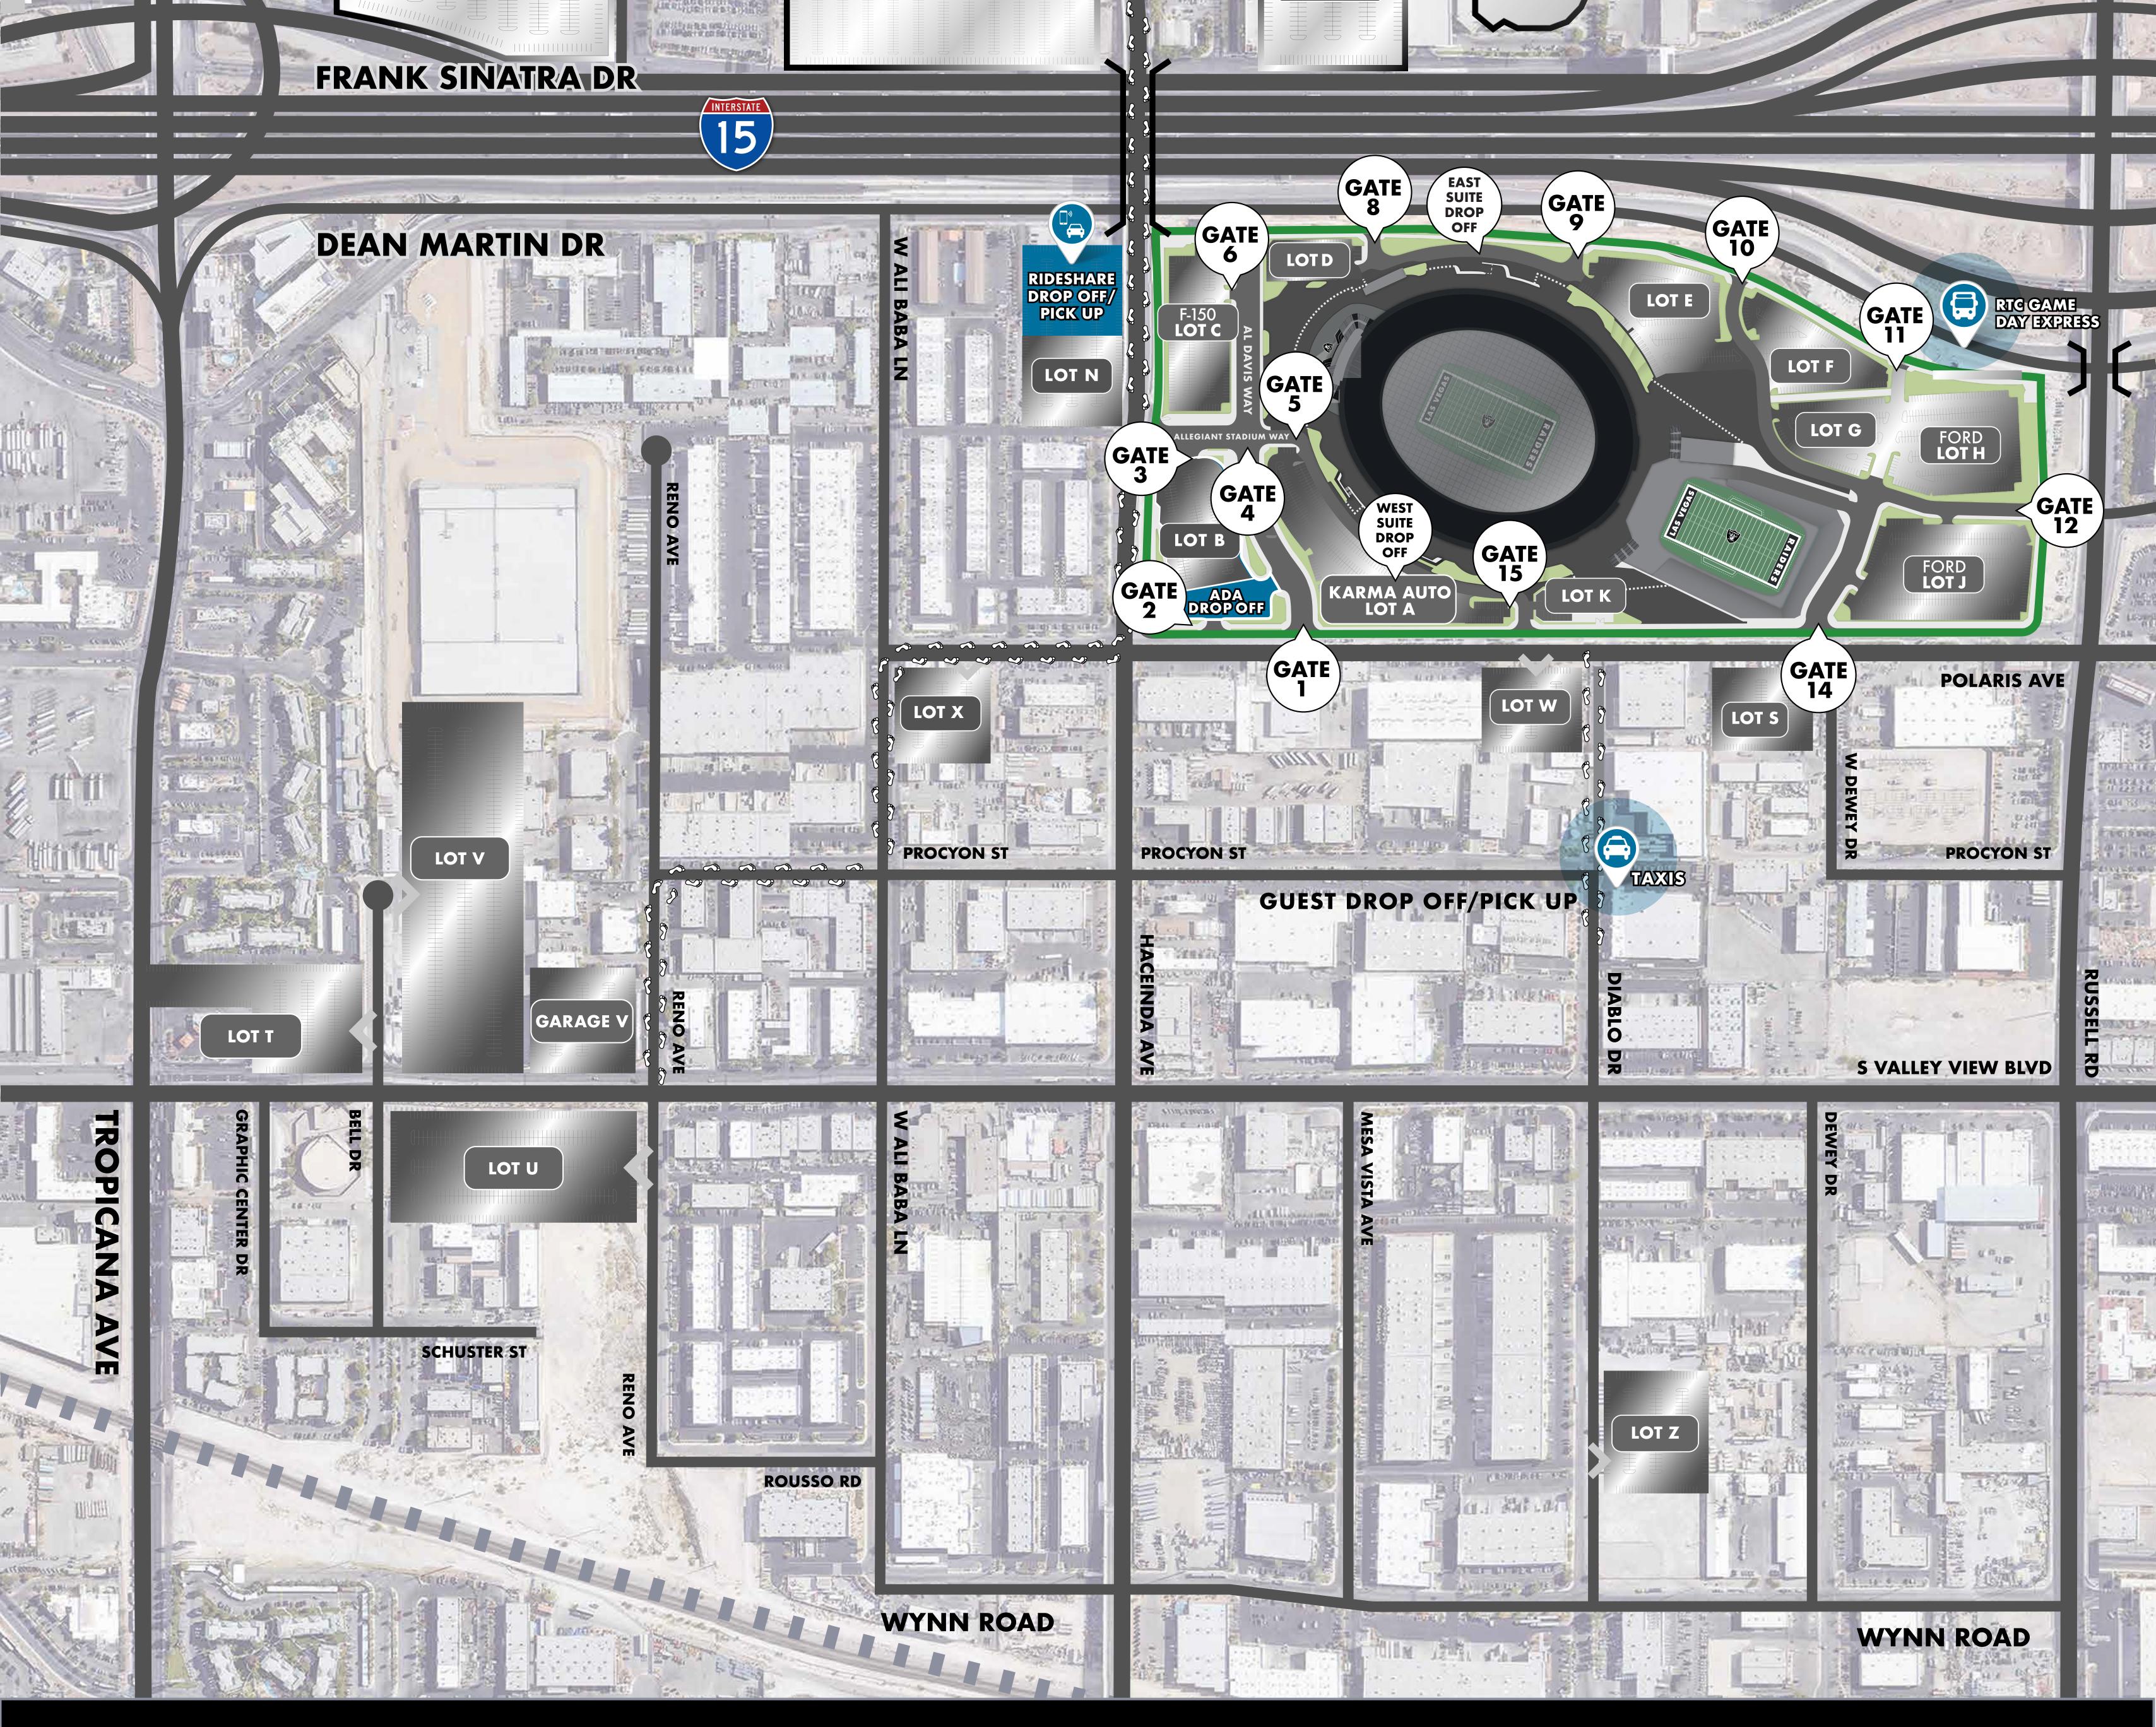

## PARKING MAP

**Allegiant Stadium Controlled Parking** 

Event Based Parking Sold via MGM Website

Rideshare, Taxis,<br/>Shuttles, RTC BussesWalking Path

Event Based Parking Sold on SpotHero App

## PER EVENT PARKING PRICES

| Lots A, C, D, E, F,          | \$100/event              | Lot T                  | \$45/event                                        |
|------------------------------|--------------------------|------------------------|---------------------------------------------------|
| G, H, J, S, W                |                          | Lot Z                  | \$40/event                                        |
| Lot N                        | \$90/event               | OSVLot                 | \$250/event                                       |
| Lot X<br>Lots U, V, V Garage | \$80/event<br>\$50/event | Event Based<br>Parking | Check SpotHero app<br>and MGM website for pricing |

\*Prices and availability subject to change. Pre-purchased parking is recommended. Day of event parking may not be available for purchase.

- Lot A Enter Gate 15 Northbound on Polaris Ave
- Lot B Enter Gate 2 Northbound on Polaris Ave
- Lot C Enter Gate 6 Southbound on Dean Martin Dr
- Lot D Enter Gate 8 Southbound on Dean Martin Dr
- Lot E Enter Gate 10 Southbound on Dean Martin Dr
- Lot F Enter Gate 10 Southbound on Dean Martin Drv
- Lot G Enter Gate 11 Southbound on Dean Martin Dr
- Lot H Enter Gate 11 Southbound on Dean Martin Dr
- Lot J Enter Gate 14 Northbound on Polaris Ave
- Lot N Enter Southbound on Dean Martin Drive
- Lot S Enter Northbound on Polaris Ave
- Lot W Enter Northbound on Polaris Ave

- Lot X Enter Eastbound on Ali Baba Ln
- Lot T Enter Bell Drive From Valley View Blvd
- Lot V Enter Bell Drive From Valley View Blvd
- Lot V Enter Bell Drive From Valley View Blvd Garage
- Lot U Enter Reno Ave from Valley View Blvd
- Lot Z Enter Diablo Dr from Valley View Blvd